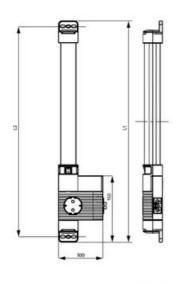

### **GENERAL DATA**

| Mounting               | Magnetic mount             |
|------------------------|----------------------------|
| Nominal voltage        | 220-240 V AC               |
| Activation             | IR sensor                  |
| Connection type        | 3-pole plug with snap lock |
| Socket                 | СН                         |
| Nominal socket current | 10 A                       |
| Light source           | LED                        |
| Luminance              | 1.080 Lm/1.730 Lm          |
| Life span              | 60,000h at +20°C           |
| DIMENSIONS             |                            |

| Length | 500 mm |
|--------|--------|
| Width  | 100 mm |
| Height | 44 mm  |

# ADDITIONAL DATA

| Weight      | 0,4 kg   |
|-------------|----------|
| Voltage max | 265 V ac |
| Voltage min | 200 V ac |

| LED 121 (Size 1) | LED 122 (Size 2) |
|------------------|------------------|
| L1 = 500 mm      | L1 = 700 mm      |
| L2 = 475 mm      | L2 = 675 mm      |