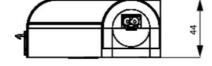

otection class   | I (earthed) |
| IP class           | IP20        |

CE, RoHS

### **MATERIALS - CONDITIONS**

Approvals

| Material of body        | Plastic           |
|-------------------------|-------------------|
| Colour                  | Translucent/White |
| Operational temperature | -30°C +40°C       |
| Storage temperature     | -40°C +85°C       |
| Operating humidity      | < 90% RH          |
| Humidity storage        | <90% RH           |
|                         |                   |

# ADDITIONAL DATA

| Weight      | 0,4 kg   |
|-------------|----------|
| Voltage max | 265 V ac |
| Voltage min | 200 V ac |



| LED 121 (Size 1) | LED 122 (Size 2) |
|------------------|------------------|
| L1 = 500 mm      | L1 = 700 mm      |
| L2 = 475 mm      | L2 = 675 mm      |



View of magnet fixing