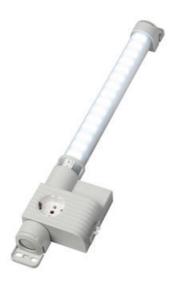

### VARIOLINE LAMP WITH SOCKET LED 121/122 - OBSOLETE - NEW RANGE COMING SOON

Varioline

12112.0-30 OBSOLETE - LED 121 220-240V AC,PIR sensor,magnet fixing,Switzerland socket

• OBSOLETE

- FOR LED LIGHT USE LED 025
- FOR SOCKETS USE SD 035

#### PRODUCT DESCRIPTION

LED 121/122 Range is now Obsolete - Stego has a New Range coming Mid 2024

### **GENERAL DATA**

| Mounting               | Magnetic mount             |
|------------------------|----------------------------|
| Nominal voltage        | 220-240 V AC               |
| Activation             | IR sensor                  |
| Connection type        | 3-pole plug with snap lock |
| Socket                 | СН                         |
| Nominal socket current | 10 A                       |
| Light source           | LED                        |
| Luminance              | 1.080 Lm/1.730 Lm          |
| Life span              | 60,000h at +20°C           |
| DIMENSIONS             |                            |